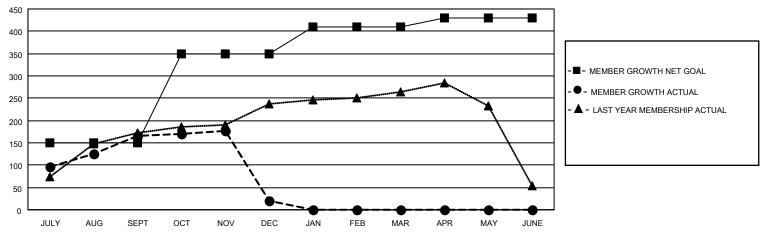

#### GOALS AND ACTUAL MEMBERS CUMULATIVE

| DROPPED CLUBS: 2 |     | 65 CLUBS OF 129 ADDED 1 OR<br>MORE NEW MEMBERS | GENDER DISTRIBUTION                 |                |  |
|------------------|-----|------------------------------------------------|-------------------------------------|----------------|--|
|                  |     | MORE NEW MEMBERS                               | MALE                                | 2,688 (69.75%) |  |
|                  |     |                                                | FEMALE 1,166 (30.25%)               |                |  |
| DROPPED MEMBERS  |     |                                                | NON BINARY                          | 0 (0.00%)      |  |
|                  |     |                                                | PREFER NOT TO ANSWER 0 (0.00%)      |                |  |
| DECEASED         | 12  |                                                |                                     |                |  |
| CLUB CANCELLED   | 39  | CLICK HERE FOR CUMULATIVE                      | TOTAL FAMILY UNIT MEMBERS           | 412            |  |
| OTHER            | 163 | MEMBERSHIP DATA                                |                                     |                |  |
| TOTAL            | 214 |                                                | FAMILY MEMBERS PAYING HALF DUES 221 |                |  |
|                  |     |                                                |                                     |                |  |

## District 308 B1

| Clubs                 |               |           |               | Members               |                       |                         |                                                    |
|-----------------------|---------------|-----------|---------------|-----------------------|-----------------------|-------------------------|----------------------------------------------------|
| RESULTS FOR 2021-2022 |               |           |               | RESULTS FOR 2021-2022 |                       |                         |                                                    |
| QUARTER               | NEW CLUB GOAL | NEW CLUBS | DROPPED CLUBS | QUARTER MEME          | ER GROWTH NET<br>GOAL | MEMBER GROWTH<br>ACTUAL | DROPPED<br>MEMBERS ACTUAL<br>(including transfers) |
| JULY/AUG/SEPT         | 1             | 1         | 0             | JULY/AUG/SEPT         | 150                   | 208                     | 39                                                 |
| OCT/NOV/DEC           | 2             | 0         | 2             | OCT/NOV/DEC           | 200                   | 32                      | 175                                                |
| JAN/FEB/MAR           | 2             | 0         | 0             | JAN/FEB/MAR           | 60                    | 0                       | 0                                                  |
| APR/MAY/JUNE          | 0             | 0         | 0             | APR/MAY/JUNE          | 20                    | 0                       | 0                                                  |