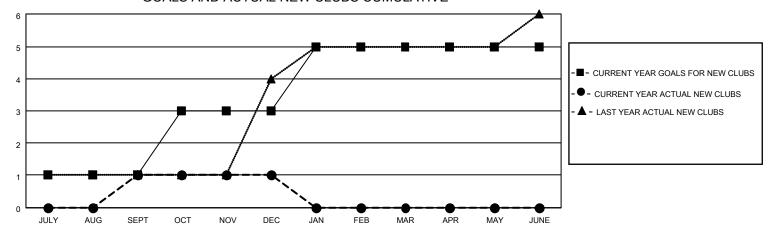

### GOALS AND ACTUAL NEW CLUBS CUMULATIVE

## District 308 B1

| Clubs                 |               |           |               | Members               |                       |                         |                                                    |
|-----------------------|---------------|-----------|---------------|-----------------------|-----------------------|-------------------------|----------------------------------------------------|
| RESULTS FOR 2021-2022 |               |           |               | RESULTS FOR 2021-2022 |                       |                         |                                                    |
| QUARTER               | NEW CLUB GOAL | NEW CLUBS | DROPPED CLUBS | QUARTER MEME          | ER GROWTH NET<br>GOAL | MEMBER GROWTH<br>ACTUAL | DROPPED<br>MEMBERS ACTUAL<br>(including transfers) |
| JULY/AUG/SEPT         | 1             | 1         | 0             | JULY/AUG/SEPT         | 150                   | 208                     | 39                                                 |
| OCT/NOV/DEC           | 2             | 0         | 2             | OCT/NOV/DEC           | 200                   | 32                      | 175                                                |
| JAN/FEB/MAR           | 2             | 0         | 0             | JAN/FEB/MAR           | 60                    | 0                       | 0                                                  |
| APR/MAY/JUNE          | 0             | 0         | 0             | APR/MAY/JUNE          | 20                    | 0                       | 0                                                  |